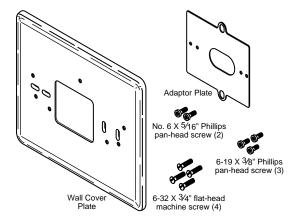

All kits may not have adaptor plate or all screws shown.

# FOR 1F6X THERMOSTATS 6-32 X 3/4" flat-head machine screws No. 6 X 3/8" Phillips pan-head screws Thermostat Cover

Figure 7. Mounting 1F60 thermostat to horizontal junction box

Figure 8. Mounting 1F60 thermostat to vertical junction box